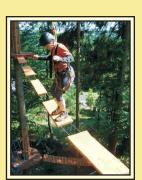

# HIGH ROPE PARK

High rope courses in trees - more than 40 elemnets in two parts of the park, 4-12m above the ground.

The Babypark is smaller version of the park for kids between 100-140cm of hight.

|               | 1 person | Family 3 | Family 4 | 5 persons |
|---------------|----------|----------|----------|-----------|
| Babypark      | 100      |          |          |           |
| Small circuit | 300      | 690      | 990      | 1190      |
| Whole course  | 450      | 1190     | 1490     | 1990      |