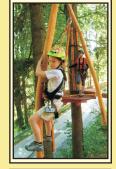

# HIGH ROPE PARK

High rope courses in trees - more than 40 elemnets in two parts of the park, 4-12m above the ground.

The Babypark is smaller version of the park for kids between 100-140cm of hight.

|               | 1 person | Family 3 | Family 4 | 5 persons |
|---------------|----------|----------|----------|-----------|
| Babypark      | 100      |          |          |           |
| Small circuit | 300      | 690      | 990      | 1190      |
| Whole course  | 450      | 1190     | 1490     | 1990      |